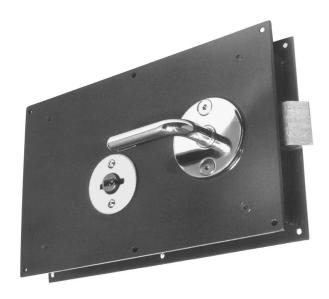

## **FUNCTION**

**APPLICATION** 

Key activated locking and unlocking. Combination snaplatch and deadlock for center locking. Head and foot rods secure doors at top and bottom for three point locking. The rods are operated by lever handle. Foot rod floor receptacle is available.

#### STANDARD FEATURES

- · Manual deadlock
- Six heavy-duty tumblers
- Three-point locking
- Lever handles
- · Mounting fasteners
- · Head and foot rods
- Rods manufactured for standard 7'0" door height. For doors less than 7'0", field cut rods to suit. For doors over 7'0",contact Customer Service.
- 10105R Floor receptacle