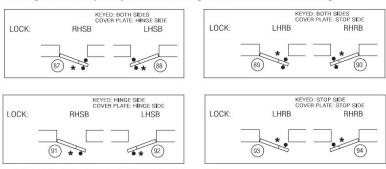

#### Swing Chart: Specify circled swing number when ordering.

\* Indicates lock mounting/access plate side.