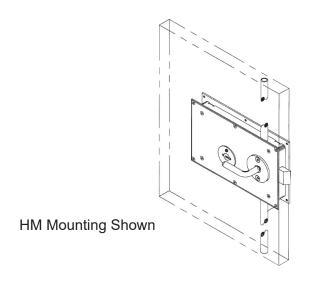

## **FUNCTION**

**APPLICATION** 

Key activated locking and unlocking. Combination snaplatch and deadlock for center locking. Head and foot rods secure doors at top and bottom for three point locking. The rods are operated by lever handle. Foot rod floor receptacle is available.

#### STANDARD FEATURES

- · Manual deadlock
- Six heavy-duty tumblers
- Three-point locking
- Lever handles
- · Mounting fasteners
- · Head and foot rods
- Rods manufactured for standard 7'0" door height. For doors less than 7'0", field cut rods to suit. For doors over 7'0",contact Customer Service.
- 10105R Floor receptacle