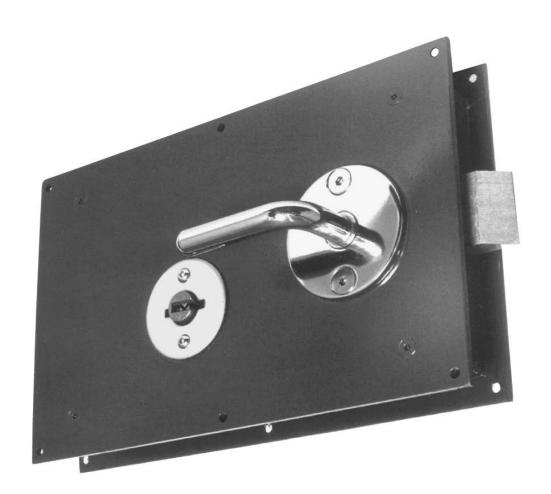

## **FUNCTION**

**APPLICATION** 

Key activated locking and unlocking. Combination snaplatch and deadlock for center locking. Head and foot rods secure doors at top and bottom for three point locking. The rods are operated by lever handle. Foot rod floor receptacle is available.

#### STANDARD FEATURES

- · Manual deadlock
- Six heavy-duty tumblers
- Three-point locking
- Lever handles
- · Mounting fasteners
- · Head and foot rods
- Rods manufactured for standard 7'0" door height. For doors less than 7'0", field cut rods to suit. For doors over 7'0",contact Customer Service.
- 10105R Floor receptacle